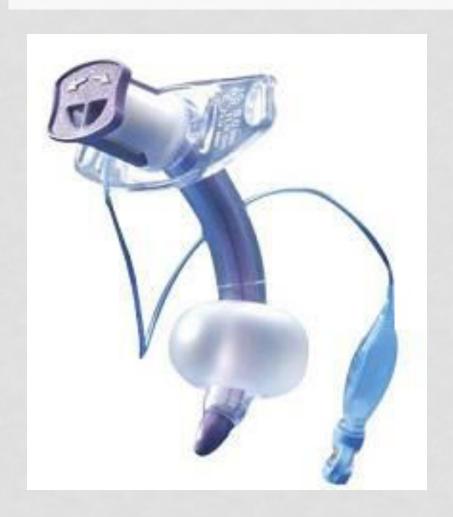

#### **ENDOTRACHEAL TUBE**

- Uses
- Complications
- Management of complications
- How to care?