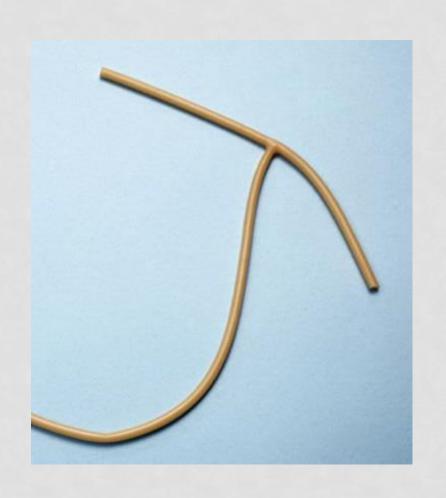

#### T-TUBE

- Uses
- Indications
- Complications
- Complications of operation
- Contraindications of removal