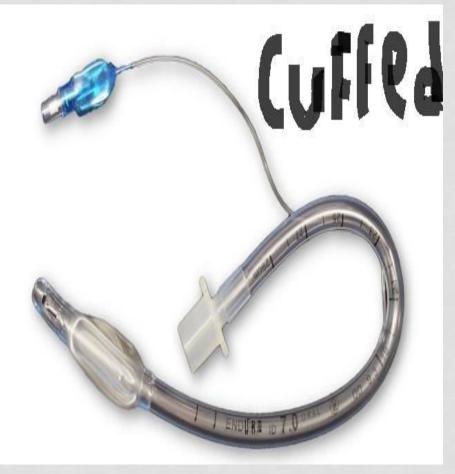

#### **ENDOTRACHEAL TUBE**

- Uses
- Complications
- Management of complications
- How to care?