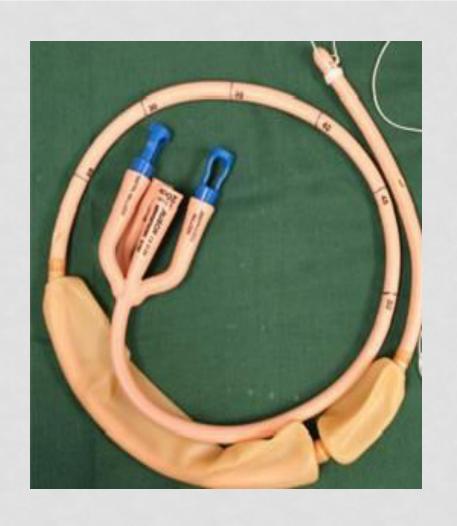

# SENGSTAKEN TUBE (BLAKEMORE)

- Uses
- Indications
- Complications
- Benefits
- Length