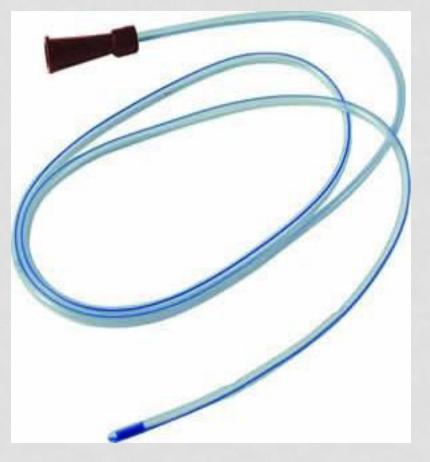

# PLASTIC CATHETER (NELATON CATHETER)

- Uses
- Indications
- Complications
- Length