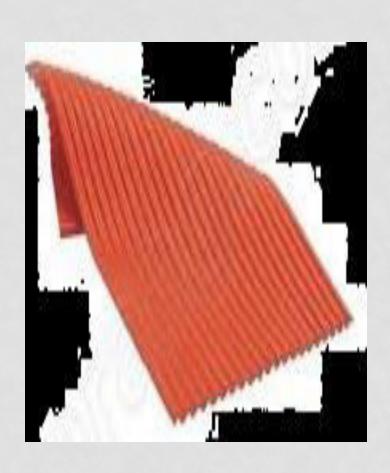

# RUBBER (CORRUGATED) DRAIN

- Uses
- Indications
- When to remove?
- complications