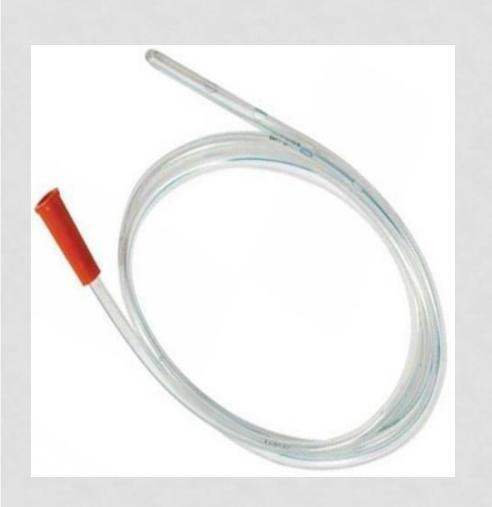

# NASOGASTRIC TUBE (RYLE TUBE)

- Uses
- Indications
- Complications
- Benefits
- Length