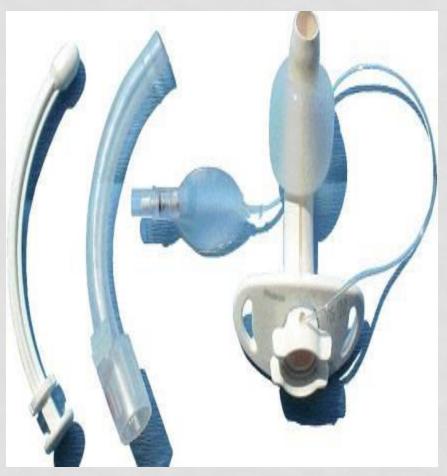

#### TRACHEOSTOMY TUBE

- Uses
- Complications
- Management of complications
- How to care?