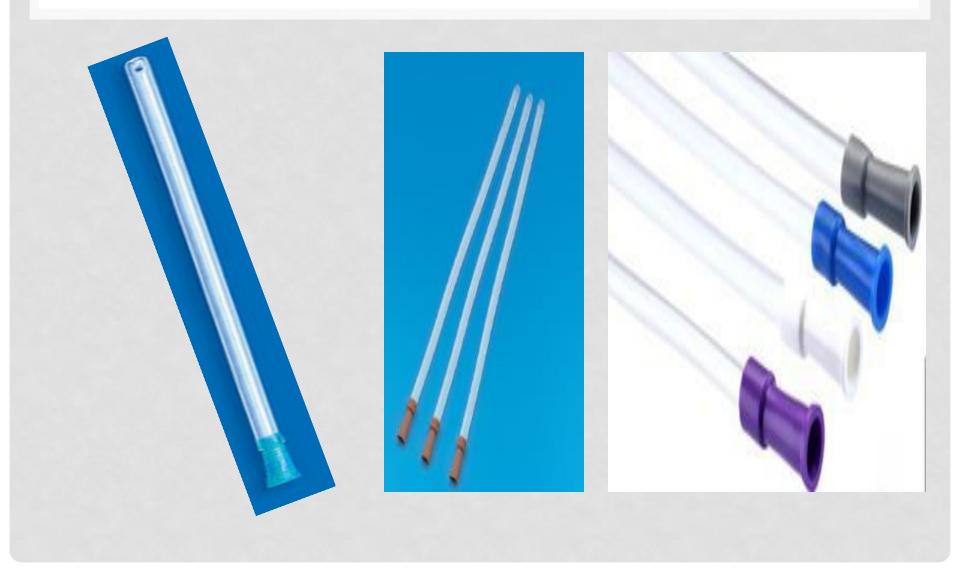

# PLASTIC CATHETER (NELATON CATHETER)

- Uses
- Indications
- Complications
- Length

- Uses
- Indications
- Complications
- Length

## **MALECOT'S CATHETER**

- Uses
- Indications
- Complications