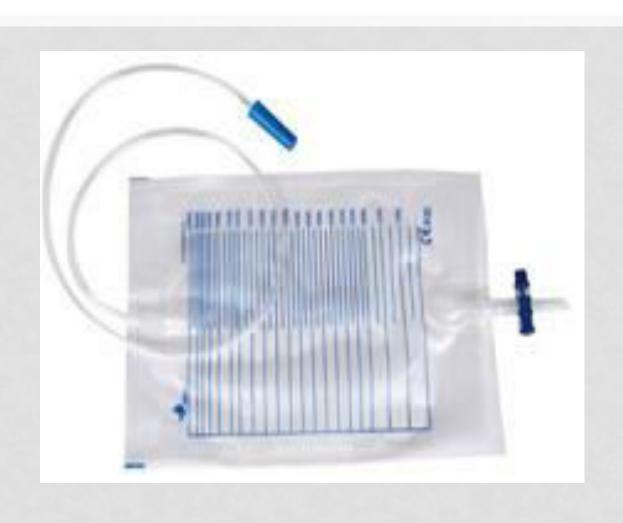

LE TUBE)





- Uses
- Indications
- Complications
- Benefits
- Length

# SENGSTAKEN TUBE (BLAKEMORE)





- Uses
- Indications
- Complications
- Benefits
- Length

# PLASTIC CATHETER (NELATON CATHETER)



- Uses
- Indications
- Complications
- Length

#### **FOLEY'S CATHETER**



| COLOR  | SIZE<br>FRENCH |
|--------|----------------|
| orange | 6              |
| red    | 8              |
| yellow | 10             |
| white  | 12             |
| green  | 14             |
| orange | 16             |
| red    | 18             |
| yellow | 20             |
| purple | 22             |
| blue   | 24             |
| black  | 26             |

- Uses
- Indications
- Complications
- Length

## **MALECOT'S CATHETER**



- Uses
- Indications
- Complications

#### URINARY DRAINAGE APPARATUS / BAG



- Uses
- Indications
- Complications

#### **RECTAL DEFLATION TUBE**



- Uses
- Indications
- Complications
- Contraindications

# RUBBER (CORRUGATED) DRAIN





- Uses
- Indications
- When to remove?
- complications

#### **VACCUM DRAINS**



- Uses
- Indications
- When to remove?
- complications

#### THANKS DEAR STUDENTS



To be continued