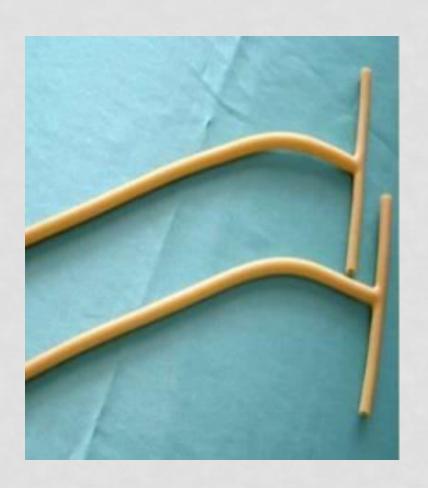

#### T-TUBE

- Uses
- Indications
- Complications
- Complications of operation
- Contraindications of removal